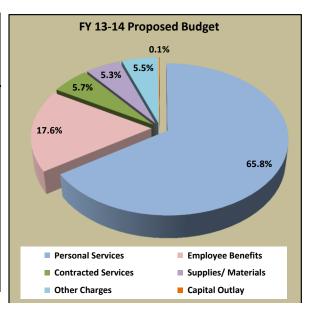

#### Knox County Schools General Purpose School Fund - AREAS OF UTILIZATION

|                                         | ONE-YEAR CHANGE                |                                 |                                               |                        |                                                       |  |
|-----------------------------------------|--------------------------------|---------------------------------|-----------------------------------------------|------------------------|-------------------------------------------------------|--|
| Department / Area                       | FY 12-13<br>Approved<br>Budget | Proposed<br>FY 13-14<br>Changes | Preliminary<br>FY 13-14<br>Proposed<br>Budget | % Increase<br>Decrease | % Received<br>of Total<br>Budget Increase<br>Decrease |  |
| Instruction/Instructional Support       | \$ 325,524,353                 | \$ 10,079,461                   | \$ 335,603,814                                | 3.1%                   | 75.3%                                                 |  |
| Operations & Maintenance                | 24,036,542                     | 436,398                         | 24,472,940                                    | 1.8%                   | 3.3%                                                  |  |
| Utilities (includes energy lease/bonds) | 15,879,000                     | 150,000                         | 16,029,000                                    | 0.9%                   | 1.1%                                                  |  |
| Student Transportation                  | 14,516,857                     | 510,809                         | 15,027,666                                    | 3.5%                   | 3.8%                                                  |  |
| Debt and Other                          | 13,588,022                     | 100,000                         | 13,688,022                                    | 0.7%                   | 0.7%                                                  |  |
| Technology                              | 5,603,134                      | 411,257                         | 6,014,391                                     | 7.3%                   | 3.1%                                                  |  |
| Human Resources / Security              | 3,844,635                      | 1,755,339                       | 5,599,974                                     | 45.7%                  | 13.1%                                                 |  |
| Administrative                          | 3,482,457                      | (51,264)                        | 3,431,193                                     | -1.5%                  | -0.4%                                                 |  |
| Total                                   | \$ 406,475,000                 | \$ 13,392,000                   | \$ 419,867,000                                | 3.3%                   | 100.0%                                                |  |