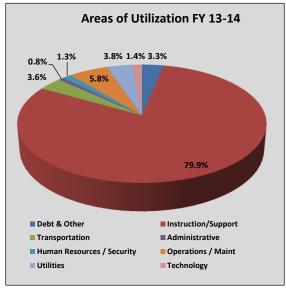

#### Knox County Schools General Purpose School Fund - AREAS OF UTILIZATION

|                                         | ONE-YEAR CHANGE                |                                 |                                               |                        |                                                       |  |
|-----------------------------------------|--------------------------------|---------------------------------|-----------------------------------------------|------------------------|-------------------------------------------------------|--|
| Department / Area                       | FY 12-13<br>Approved<br>Budget | Proposed<br>FY 13-14<br>Changes | Preliminary<br>FY 13-14<br>Proposed<br>Budget | % Increase<br>Decrease | % Received<br>of Total<br>Budget Increase<br>Decrease |  |
| Instruction/Instructional Support       | \$ 325,524,353                 | \$ 10,079,461                   | \$ 335,603,814                                | 3.1%                   | 75.3%                                                 |  |
| Operations & Maintenance                | 24,036,542                     | 436,398                         | 24,472,940                                    | 1.8%                   | 3.3%                                                  |  |
| Utilities (includes energy lease/bonds) | 15,879,000                     | 150,000                         | 16,029,000                                    | 0.9%                   | 1.1%                                                  |  |
| Student Transportation                  | 14,516,857                     | 510,809                         | 15,027,666                                    | 3.5%                   | 3.8%                                                  |  |
| Debt and Other                          | 13,588,022                     | 100,000                         | 13,688,022                                    | 0.7%                   | 0.7%                                                  |  |
| Technology                              | 5,603,134                      | 411,257                         | 6,014,391                                     | 7.3%                   | 3.1%                                                  |  |
| Human Resources / Security              | 3,844,635                      | 1,755,339                       | 5,599,974                                     | 45.7%                  | 13.1%                                                 |  |
| Administrative                          | 3,482,457                      | (51,264)                        | 3,431,193                                     | -1.5%                  | -0.4%                                                 |  |
| Total                                   | \$ 406,475,000                 | \$ 13,392,000                   | \$ 419,867,000                                | 3.3%                   | 100.0%                                                |  |