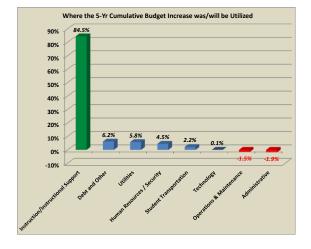

Note: See following pages for department and area detail.

|                                         | FIVE-YEAR HISTORY                     |                   |                    |                        |                             |  |
|-----------------------------------------|---------------------------------------|-------------------|--------------------|------------------------|-----------------------------|--|
|                                         | Preliminary FY 08-09 Changes FY 13-14 |                   |                    | % Received of Total    |                             |  |
| Department / Area                       | Approved<br>Budget                    | Since<br>FY 08-09 | Proposed<br>Budget | % Increase<br>Decrease | Budget Increase<br>Decrease |  |
| Instruction/Instructional Support       | \$ 293,443,395                        | \$ 42,160,419     | \$ 335,603,814     | 14.4%                  | 84.5%                       |  |
| Operations & Maintenance                | 25,216,383                            | (743,443)         | 24,472,940         | -2.9%                  | -1.5%                       |  |
| Utilities (includes energy lease/bonds) | 13,149,000                            | 2,880,000         | 16,029,000         | 21.9%                  | 5.8%                        |  |
| Student Transportation                  | 13,907,246                            | 1,120,420         | 15,027,666         | 8.1%                   | 2.2%                        |  |
| Debt and Other                          | 10,589,226                            | 3,098,796         | 13,688,022         | 29.3%                  | 6.2%                        |  |
| Technology                              | 5,970,641                             | 43,750            | 6,014,391          | 0.7%                   | 0.1%                        |  |
| Human Resources / Security              | 3,336,717                             | 2,263,257         | 5,599,974          | 67.8%                  | 4.5%                        |  |
| Administrative                          | 4,387,392                             | (956,199)         | 3,431,193          | -21.8%                 | -1.9%                       |  |
| Total                                   | \$ 370,000,000                        | \$ 49,867,000     | \$ 419,867,000     | 13.5%                  | 100.0%                      |  |