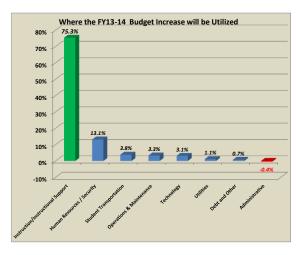

#### Knox County Schools General Purpose School Fund - AREAS OF UTILIZATION

|                                         | ONE-YEAR CHANGE                |                                 |                                               |                        |                                                       |  |
|-----------------------------------------|--------------------------------|---------------------------------|-----------------------------------------------|------------------------|-------------------------------------------------------|--|
| Department / Area                       | FY 12-13<br>Approved<br>Budget | Proposed<br>FY 13-14<br>Changes | Preliminary<br>FY 13-14<br>Proposed<br>Budget | % Increase<br>Decrease | % Received<br>of Total<br>Budget Increase<br>Decrease |  |
| Instruction/Instructional Support       | \$ 325,524,353                 | \$ 10,079,461                   | \$ 335,603,814                                | 3.1%                   | 75.3%                                                 |  |
| Operations & Maintenance                | 24,036,542                     | 436,398                         | 24,472,940                                    | 1.8%                   | 3.3%                                                  |  |
| Utilities (includes energy lease/bonds) | 15,879,000                     | 150,000                         | 16,029,000                                    | 0.9%                   | 1.1%                                                  |  |
| Student Transportation                  | 14,516,857                     | 510,809                         | 15,027,666                                    | 3.5%                   | 3.8%                                                  |  |
| Debt and Other                          | 13,588,022                     | 100,000                         | 13,688,022                                    | 0.7%                   | 0.7%                                                  |  |
| Technology                              | 5,603,134                      | 411,257                         | 6,014,391                                     | 7.3%                   | 3.1%                                                  |  |
| Human Resources / Security              | 3,844,635                      | 1,755,339                       | 5,599,974                                     | 45.7%                  | 13.1%                                                 |  |
| Administrative                          | 3,482,457                      | (51,264)                        | 3,431,193                                     | -1.5%                  | -0.4%                                                 |  |
| Total                                   | \$ 406,475,000                 | \$ 13,392,000                   | \$ 419,867,000                                | 3.3%                   | 100.0%                                                |  |