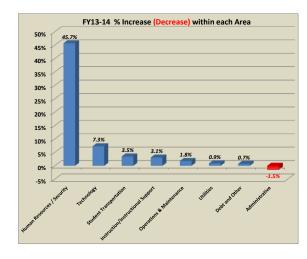

#### Knox County Schools General Purpose School Fund - AREAS OF UTILIZATION

|                                         | ONE-YEAR CHANGE                |                                 |                                               |                        |                                                       |  |
|-----------------------------------------|--------------------------------|---------------------------------|-----------------------------------------------|------------------------|-------------------------------------------------------|--|
| Department / Area                       | FY 12-13<br>Approved<br>Budget | Proposed<br>FY 13-14<br>Changes | Preliminary<br>FY 13-14<br>Proposed<br>Budget | % Increase<br>Decrease | % Received<br>of Total<br>Budget Increase<br>Decrease |  |
| Instruction/Instructional Support       | \$ 325,524,353                 | \$ 10,079,461                   | \$ 335,603,814                                | 3.1%                   | 75.3%                                                 |  |
| Operations & Maintenance                | 24,036,542                     | 436,398                         | 24,472,940                                    | 1.8%                   | 3.3%                                                  |  |
| Utilities (includes energy lease/bonds) | 15,879,000                     | 150,000                         | 16,029,000                                    | 0.9%                   | 1.1%                                                  |  |
| Student Transportation                  | 14,516,857                     | 510,809                         | 15,027,666                                    | 3.5%                   | 3.8%                                                  |  |
| Debt and Other                          | 13,588,022                     | 100,000                         | 13,688,022                                    | 0.7%                   | 0.7%                                                  |  |
| Technology                              | 5,603,134                      | 411,257                         | 6,014,391                                     | 7.3%                   | 3.1%                                                  |  |
| Human Resources / Security              | 3,844,635                      | 1,755,339                       | 5,599,974                                     | 45.7%                  | 13.1%                                                 |  |
| Administrative                          | 3,482,457                      | (51,264)                        | 3,431,193                                     | -1.5%                  | -0.4%                                                 |  |
| Total                                   | \$ 406,475,000                 | \$ 13,392,000                   | \$ 419,867,000                                | 3.3%                   | 100.0%                                                |  |