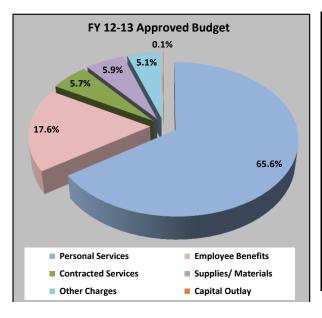

#### Knox County Schools General Purpose School Fund - AREAS OF UTILIZATION

|                                         | ONE-YEAR CHANGE                |                                 |                                               |                        |                                                       |  |
|-----------------------------------------|--------------------------------|---------------------------------|-----------------------------------------------|------------------------|-------------------------------------------------------|--|
| Department / Area                       | FY 12-13<br>Approved<br>Budget | Proposed<br>FY 13-14<br>Changes | Preliminary<br>FY 13-14<br>Proposed<br>Budget | % Increase<br>Decrease | % Received<br>of Total<br>Budget Increase<br>Decrease |  |
| Instruction/Instructional Support       | \$ 325,524,353                 | \$ 10,079,461                   | \$ 335,603,814                                | 3.1%                   | 75.3%                                                 |  |
| Operations & Maintenance                | 24,036,542                     | 436,398                         | 24,472,940                                    | 1.8%                   | 3.3%                                                  |  |
| Utilities (includes energy lease/bonds) | 15,879,000                     | 150,000                         | 16,029,000                                    | 0.9%                   | 1.1%                                                  |  |
| Student Transportation                  | 14,516,857                     | 510,809                         | 15,027,666                                    | 3.5%                   | 3.8%                                                  |  |
| Debt and Other                          | 13,588,022                     | 100,000                         | 13,688,022                                    | 0.7%                   | 0.7%                                                  |  |
| Technology                              | 5,603,134                      | 411,257                         | 6,014,391                                     | 7.3%                   | 3.1%                                                  |  |
| Human Resources / Security              | 3,844,635                      | 1,755,339                       | 5,599,974                                     | 45.7%                  | 13.1%                                                 |  |
| Administrative                          | 3,482,457                      | (51,264)                        | 3,431,193                                     | -1.5%                  | -0.4%                                                 |  |
| Total                                   | \$ 406,475,000                 | \$ 13,392,000                   | \$ 419,867,000                                | 3.3%                   | 100.0%                                                |  |