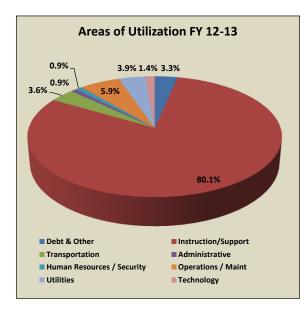

#### Knox County Schools General Purpose School Fund - AREAS OF UTILIZATION

|                                         | ONE-YEAR CHANGE                |                                 |                                               |                        |                                                       |  |
|-----------------------------------------|--------------------------------|---------------------------------|-----------------------------------------------|------------------------|-------------------------------------------------------|--|
| Department / Area                       | FY 12-13<br>Approved<br>Budget | Proposed<br>FY 13-14<br>Changes | Preliminary<br>FY 13-14<br>Proposed<br>Budget | % Increase<br>Decrease | % Received<br>of Total<br>Budget Increase<br>Decrease |  |
| Instruction/Instructional Support       | \$ 325,524,353                 | \$ 10,079,461                   | \$ 335,603,814                                | 3.1%                   | 75.3%                                                 |  |
| Operations & Maintenance                | 24,036,542                     | 436,398                         | 24,472,940                                    | 1.8%                   | 3.3%                                                  |  |
| Utilities (includes energy lease/bonds) | 15,879,000                     | 150,000                         | 16,029,000                                    | 0.9%                   | 1.1%                                                  |  |
| Student Transportation                  | 14,516,857                     | 510,809                         | 15,027,666                                    | 3.5%                   | 3.8%                                                  |  |
| Debt and Other                          | 13,588,022                     | 100,000                         | 13,688,022                                    | 0.7%                   | 0.7%                                                  |  |
| Technology                              | 5,603,134                      | 411,257                         | 6,014,391                                     | 7.3%                   | 3.1%                                                  |  |
| Human Resources / Security              | 3,844,635                      | 1,755,339                       | 5,599,974                                     | 45.7%                  | 13.1%                                                 |  |
| Administrative                          | 3,482,457                      | (51,264)                        | 3,431,193                                     | -1.5%                  | -0.4%                                                 |  |
| Total                                   | \$ 406,475,000                 | \$ 13,392,000                   | \$ 419,867,000                                | 3.3%                   | 100.0%                                                |  |