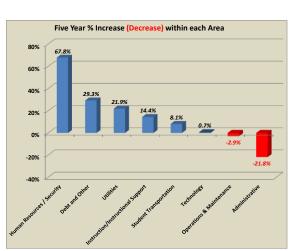

Note: See following pages for department and area detail.

|                                         | FIVE-YEAR HISTORY                     |                   |                    |                        |                             |  |
|-----------------------------------------|---------------------------------------|-------------------|--------------------|------------------------|-----------------------------|--|
|                                         | Preliminary FY 08-09 Changes FY 13-14 |                   |                    | % Received of Total    |                             |  |
| Department / Area                       | Approved<br>Budget                    | Since<br>FY 08-09 | Proposed<br>Budget | % Increase<br>Decrease | Budget Increase<br>Decrease |  |
| Instruction/Instructional Support       | \$ 293,443,395                        | \$ 42,160,419     | \$ 335,603,814     | 14.4%                  | 84.5%                       |  |
| Operations & Maintenance                | 25,216,383                            | (743,443)         | 24,472,940         | -2.9%                  | -1.5%                       |  |
| Utilities (includes energy lease/bonds) | 13,149,000                            | 2,880,000         | 16,029,000         | 21.9%                  | 5.8%                        |  |
| Student Transportation                  | 13,907,246                            | 1,120,420         | 15,027,666         | 8.1%                   | 2.2%                        |  |
| Debt and Other                          | 10,589,226                            | 3,098,796         | 13,688,022         | 29.3%                  | 6.2%                        |  |
| Technology                              | 5,970,641                             | 43,750            | 6,014,391          | 0.7%                   | 0.1%                        |  |
| Human Resources / Security              | 3,336,717                             | 2,263,257         | 5,599,974          | 67.8%                  | 4.5%                        |  |
| Administrative                          | 4,387,392                             | (956,199)         | 3,431,193          | -21.8%                 | -1.9%                       |  |
| Total                                   | \$ 370,000,000                        | \$ 49,867,000     | \$ 419,867,000     | 13.5%                  | 100.0%                      |  |